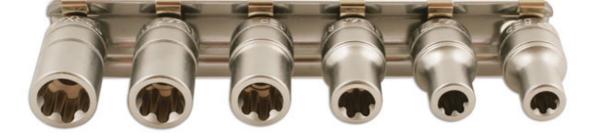

## Torx Plus® Socket Set 1/4"D 6pc

A set of EP (6-sided) Torx Plus® profile 1/4"D sockets, from 6EP to 12EP, allows power to be transfered to Torx Plus® fastenings without damage.

## **Additional Information**

- Socket sizes: 6EP, 7EP, 8EP, 10EP, 11EP and 12EP.
- Torx Plus® (6 sided) profile x 23mm long.
- · Supplied on a socket rail.
- Manufactured from satin finish chrome vanadium.
- Torx Plus® EPL (6 sided) profile maximises torque transfer to the fastener, and is commonly found on specialist automotive applications, such as automatic gearboxes and clutches.